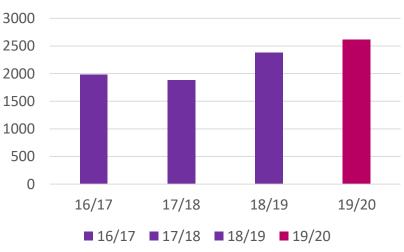

# **HE UNBOXED**®

Kirsty Wilkinson School and College Liaison Manager





# What is HE Unboxed?

- Loughborough's flagship WP programme
- 5 box strands
- Aimed at Key Stage 4 learners
- Designed to reflect curriculum and careers framework
- Recognised by the Careers and Enterprise Company
- Free to access!









# How does HE Unboxed work?

- Simple concept
- Visit website
- Select box(es)
- Specify any additional requirements
- Box is delivered
- Use within 2 weeks and return!









70 60 50 40 30 20 10 0 16/17 17/18 18/19 19/20 10/17 16/17 17/18 18/19 19/20

Number of schools

## £2.38 per learner

## To date over 8,000 learners engaged!



#### 🕑 @LboroSCL

E: wp@lboro.ac.uk

## 65%\* of learners identify with at least one WP cohort



### Number of users

W: lboro.ac.uk/unboxed





# Impact of COVID 19

- Launched HE at Home
- Adapted existing materials
- Aim to support home schooling/lockdown boredom
- Widened target audience
- 21 individual activities
- Lessons utilise household items
- English, Maths, Business and Student Money Management are the most popular









# HE at Home engagement



93 schools across the UK







41% known to be WP\*

\*only postcode data was collected, only one booking form per individual request





E: wp@lboro.ac.uk

W: lboro.ac.uk/unboxed





## Any questions?







E: wp@lboro.ac.uk

W: lboro.ac.uk/unboxed